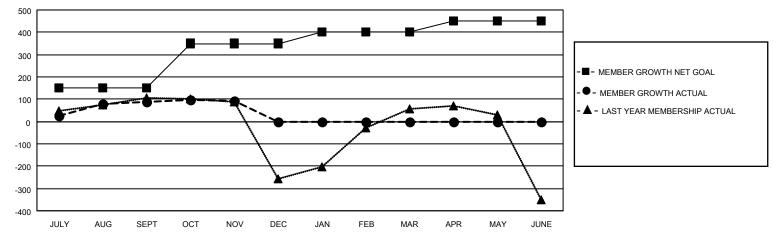

#### GOALS AND ACTUAL MEMBERS CUMULATIVE

| DROPPED CLUBS: 0 |    | 45 CLUBS OF 210 ADDED 1 OR MORE<br>NEW MEMBERS | GENDER DISTRIBUTION  MALE 4,197 (71.47%)  FEMALE 1,675 (28.53%) |  |       |
|------------------|----|------------------------------------------------|-----------------------------------------------------------------|--|-------|
| DROPPED MEMBERS  |    |                                                |                                                                 |  |       |
| DECEASED         | 8  | CLICK HERE FOR CUMULATIVE                      | TOTAL FAMILY UNIT MEMBERS                                       |  | 1,868 |
| CLUB CANCELLED   | 0  | MEMBERSHIP DATA                                |                                                                 |  | 000   |
| OTHER 91         |    |                                                | FAMILY MEMBERS PAYING HALF DUES                                 |  | 982   |
| TOTAL            | 99 |                                                |                                                                 |  |       |

### District 3233E2

| Clubs                 |               |           |               | Members               |                         |                         |                                                    |  |
|-----------------------|---------------|-----------|---------------|-----------------------|-------------------------|-------------------------|----------------------------------------------------|--|
| RESULTS FOR 2020-2021 |               |           |               | RESULTS FOR 2020-2021 |                         |                         |                                                    |  |
| QUARTER               | NEW CLUB GOAL | NEW CLUBS | DROPPED CLUBS | QUARTER MEN           | MBER GROWTH NET<br>GOAL | MEMBER GROWTH<br>ACTUAL | DROPPED<br>MEMBERS ACTUAL<br>(including transfers) |  |
| JULY/AUG/SEPT         | 5             | 2         | 0             | JULY/AUG/SEPT         | 150                     | 165                     | 62                                                 |  |
| OCT/NOV/DEC           | 5             | 2         | 0             | OCT/NOV/DEC           | 200                     | 42                      | 37                                                 |  |
| JAN/FEB/MAR           | 7             | 0         | 0             | JAN/FEB/MAR           | 50                      | 0                       | 0                                                  |  |
| APR/MAY/JUNE          | 3             | 0         | 0             | APR/MAY/JUNE          | 50                      | 0                       | 0                                                  |  |