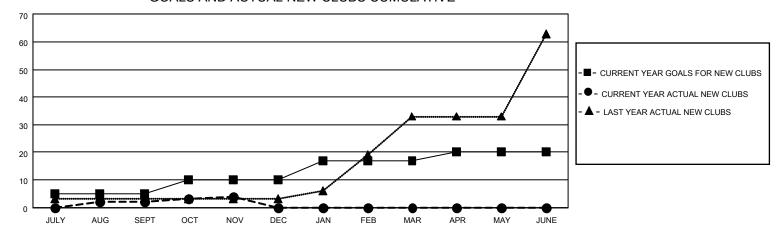

#### GOALS AND ACTUAL NEW CLUBS CUMULATIVE

### District 3233E2

| Clubs                 |               |           |               | Members               |                         |                         |                                                    |  |
|-----------------------|---------------|-----------|---------------|-----------------------|-------------------------|-------------------------|----------------------------------------------------|--|
| RESULTS FOR 2020-2021 |               |           |               | RESULTS FOR 2020-2021 |                         |                         |                                                    |  |
| QUARTER               | NEW CLUB GOAL | NEW CLUBS | DROPPED CLUBS | QUARTER MEN           | MBER GROWTH NET<br>GOAL | MEMBER GROWTH<br>ACTUAL | DROPPED<br>MEMBERS ACTUAL<br>(including transfers) |  |
| JULY/AUG/SEPT         | 5             | 2         | 0             | JULY/AUG/SEPT         | 150                     | 165                     | 62                                                 |  |
| OCT/NOV/DEC           | 5             | 2         | 0             | OCT/NOV/DEC           | 200                     | 42                      | 37                                                 |  |
| JAN/FEB/MAR           | 7             | 0         | 0             | JAN/FEB/MAR           | 50                      | 0                       | 0                                                  |  |
| APR/MAY/JUNE          | 3             | 0         | 0             | APR/MAY/JUNE          | 50                      | 0                       | 0                                                  |  |